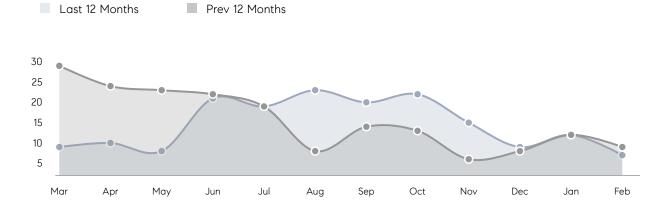

105%      | 99%       |          |
|                | AVERAGE SOLD PRICE | \$710,900 | \$620,000 | 15%      |
|                | # OF CONTRACTS     | 6         | 6         | 0%       |
|                | NEW LISTINGS       | 6         | 8         | -25%     |
| Condo/Co-op/TH | AVERAGE DOM        | 16        | 45        | -64%     |
|                | % OF ASKING PRICE  | 107%      | 99%       |          |
|                | AVERAGE SOLD PRICE | \$742,500 | \$390,750 | 90%      |
|                | # OF CONTRACTS     | 5         | 4         | 25%      |
|                | NEW LISTINGS       | 6         | 5         | 20%      |

UNITS SOLD

7

Total

Properties

**\$719K** \$715K Median

Price

Compass New Jersey Monthly Market Insights

# Whippany

#### MARCH 2022

#### Monthly Inventory



### Contracts By Price Range



### Listings By Price Range



COMPASS

 $\sim$   $\sim$   $\sim$   $\sim$   $\sim$ / / / / / / / //// | | | | | / ------

Compass makes no representations or warranties, express or implied, with respect to future market conditions or prices of residential product at the time the subject property or any competitive property is complete and ready for occupancy or with respect to any report, study, finding, recommendation or other information provided by Compass herein. Moreover, no warranty, express or implied, is made or should be assumed regarding the accuracy, adequacy, completeness, legality, reliability, merchantability or fitness for a particular purpose of any information, in part or whole, contained herein. All material is presented with the underst