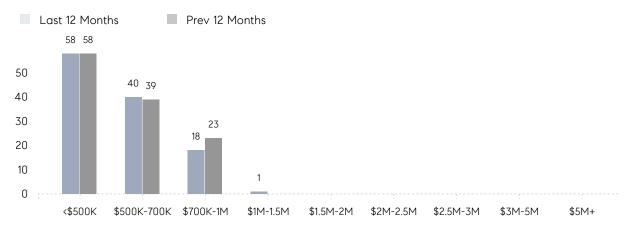

|
|                | AVERAGE SOLD PRICE | \$710,900 | \$620,000 | 15%      |
|                | # OF CONTRACTS     | 6         | 6         | 0%       |
|                | NEW LISTINGS       | 6         | 8         | -25%     |
| Condo/Co-op/TH | AVERAGE DOM        | 16        | 45        | -64%     |
|                | % OF ASKING PRICE  | 107%      | 99%       |          |
|                | AVERAGE SOLD PRICE | \$742,500 | \$390,750 | 90%      |
|                | # OF CONTRACTS     | 5         | 4         | 25%      |
|                | NEW LISTINGS       | 6         | 5         | 20%      |

UNITS SOLD

7

Total

Properties

**\$719K** \$715K Median

Price

Compass New Jersey Monthly Market Insights

# Whippany

#### MARCH 2022

#### Monthly Inventory



### Contracts By Price Range



### Listings By Price Range



COMPASS

 $\sim$   $\sim$   $\sim$   $\sim$   $\sim$ / / / / / / / //// | | | | | / ------

Compass makes no representations or warranties, express or implied, with respect to future market conditions or prices of residential product at the time the subject property or any competitive property is complete and ready for occupancy or with respect to any report, study, finding, recommendation or other information provided by Compass herein. Moreover, no warranty, express or implied, is made or should be assumed regarding the accuracy, adequacy, completeness, legality, reliability, merchantability or fitness for a particular purpose of any information, in part or whole, contained herein. All material is presented with the understanding that Compass shall not be